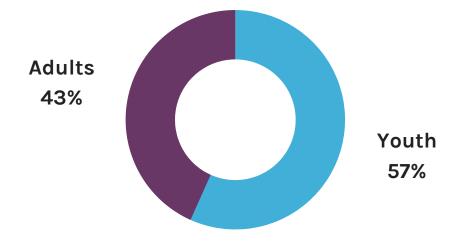

# Newcomers in Programs 2,194

28,135

hours of direct service

3 out of 5 individuals have been here less than 3 years